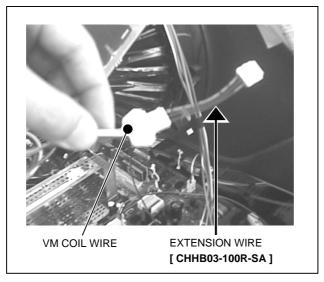

### 4. METHOD FOR CHANGING, FROM OLD TO NEW CRT TYPE

- ① Order CHHB03-100R-SA, at the same time as CRT.
- ② Attach one end of CHHB03-100R-SA, to VM coil Wire. (See Fig 3)
- ③ Insert opposite end of CHHB03-100R-SA wire, into CRT's VM coil wire connection. (See Fig 2)

[Fig.3]