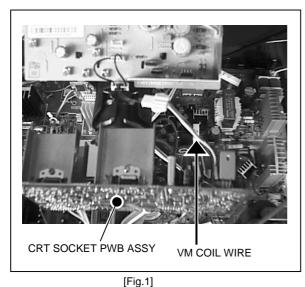

#### 1. OUTLINE OF CHANGE

To improve CRT performance, CRT manufacturer has changed location of VM coil wire connector on the CRT neck.

When changing CRT from old to new type, it is necessary to add extension cable CHHB03-100R-SA, between CRT SKT PCB and new VM coil

## 2.HOW TO INDENTIFY MODEL (CRT: W66ERF031X013 [28inch] / W76ERF031X013 [32inch])

Old type: Has a short VM wire, coming from the CRT VM PCB/Coil Assy for connecting to CRT PCB VM coil wire.

New type: VM coil wire is connected directly into the right hand side of CRT neck.