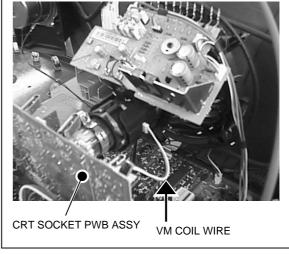

## 2.HOW TO INDENTIFY MODEL (CRT: W66ERF031X013 [28inch] / W76ERF031X013 [32inch])

Old type: Has a short VM wire, coming from the CRT VM PCB/Coil Assy for connecting to CRT PCB VM coil wire.

New type: VM coil wire is connected directly into the right hand side of CRT neck.

### 4. METHOD FOR CHANGING, FROM OLD TO NEW CRT TYPE

- ① Order CHHB03-100R-SA, at the same time as CRT.
- ② Attach one end of CHHB03-100R-SA, to VM coil Wire. (See Fig 3)
- ③ Insert opposite end of CHHB03-100R-SA wire, into CRT's VM coil wire connection. (See Fig 2)